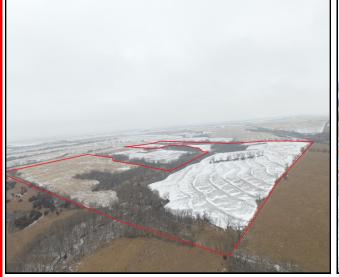

<u>Listing Broker's Notes:</u> ATTENTION ALL Agricultural Producers, Hunters & Investors...This property offers something for everyone with the combination of 97+ acres of cropland, excellent wildlife habitat, and is located in an excellent county maintained road with easy access to highway 36. Contact me with questions you have regarding this AWESOME Marshall County Kansas property. Jeff Dankenbring - 785-562-8386