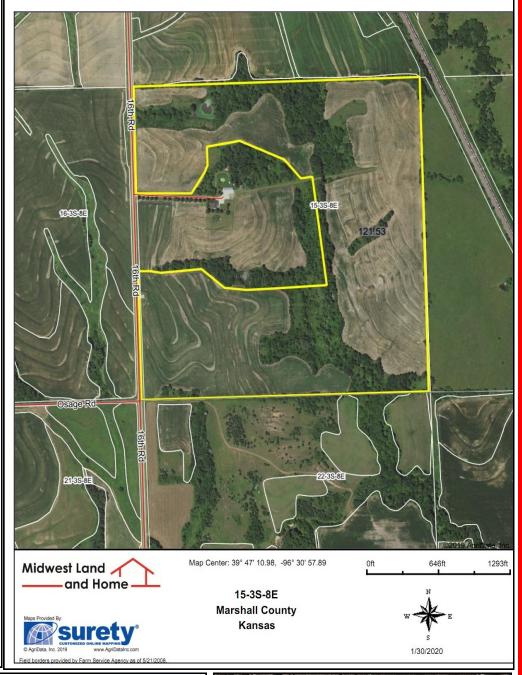

## 121.6 Acres + Marshall County Land

**<u>Legal Description:</u>** (Marshall Co. Appraiser)

\$15, T03, R08, ACRES 121.6, \$W4 Less ROW(Does Not include approximately 35.9 Acres that is includes the home & acreage)

### **FSA Details**

- 122.01 Farmland Acres
- . 91.27 DCP Cropland Acres
- 39.33 Total Base Acres with 21.99
   Soy beans and 17.34 Wheat Acres

**2019 Real Estate Taxes:** \$2,214.00

#### **Location:**

 From Highway 36 & 16th Road Intersection in Home, KS the property is located 3.5 south on the east side of 16th Road.

For a <u>VIRTUAL TOUR</u> of this property visit www.MidwestLandandHome.com