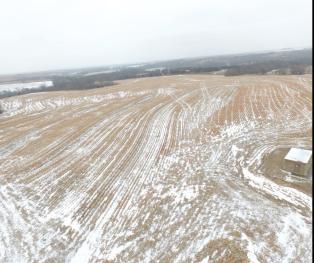

### **FSA Details**

- 122.01 Farmland Acres
- . 91.27 DCP Cropland Acres
- 39.33 Total Base Acres with 21.99
   Soy beans and 17.34 Wheat Acres

**2019 Real Estate Taxes:** \$2,214.00