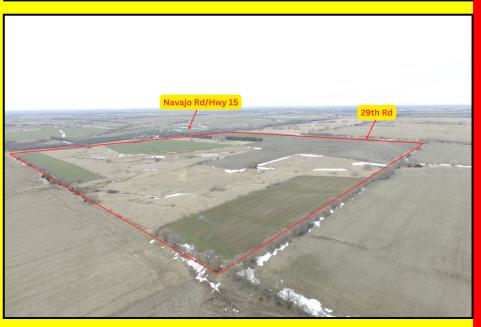

# 146+/- Acres Clay County KS Land

### **Legal Description:**

S17, T06, R03E, NW4, E OF HWY LESS ROW

(146 is taxable acres, per Clay County Appraiser's Office)

#### **Property Location:**

From Clay Center KS. travel 10 miles north on Hwy. 15 to the NW corner of the property. From the Hwy. 15 and Hwy. 9 Junction, travel 2 miles south to the same.