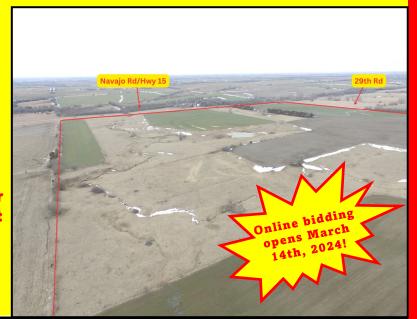

# LAND AUCTION

Thursday - March 28th - 10:00 A.M. Family Life Center, United Methodist Church Clay Center, KS 67432

#### **VISIT WEBSITE FOR COMPLETE DETAILS**

Download our
APP or go to our
website and get
registered to
BID ONLINE
TODAY!

Terms & Possession: 10% down day of sale, balance due at closing on or before 4/29/2024. Seller to pay 2023 and prior years taxes. Title insurance, escrow and closing costs to be split equally between buyer and seller. Seller's interest in mineral rights transfer with the sale. Property to be sold as-is, where-is. All inspections should be made prior to the day of the sale. This is a cash sale and is not subject to financing, have your financing arrangements made prior to auction. Midwest Land and Home is acting as a Seller's Agent and represents the seller's interest. All information has come from reliable sources; however, potential buyers are encouraged to verify all information independently. Seller expressly disclaim any liability for errors, omissions or changes regarding any information provided for these sales. Potential purchasers are strongly urged to rely solely upon their own inspections and opinions in preparing to purchase property and are expressly advised to not rely on any representations made by the seller or their agents. Statements made the day of sale take precedence over all other printed materials. Aerials are representations and not guaranteed to be actual property lines.