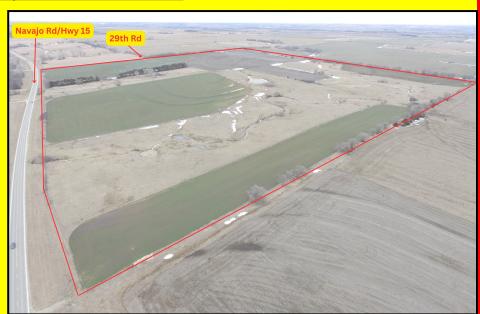

# 146+/- Acres Clay County KS Land

### **Legal Description:**

S17, T06, R03E, NW4, E OF HWY LESS ROW

(146 is taxable acres, per Clay County Appraiser's Office)

#### **Property Location:**

From Clay Center KS. travel 10 miles north on Hwy. 15 to the NW corner of the property. From the Hwy. 15 and Hwy. 9 Junction, travel 2 miles south to the same.