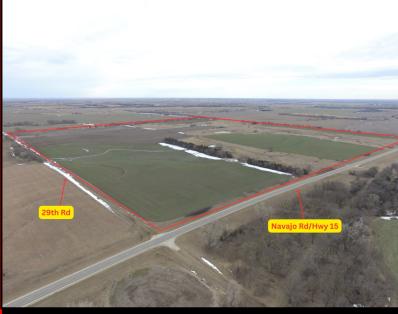

# 146+/- Acres Clay County KS Land

### **Legal Description:**

S17, T06, R03E, NW4, E OF HWY LESS ROW

(146 is taxable acres, per Clay County Appraiser's Office)

#### **Property Location:**

From Clay Center KS. travel 10 miles north on Hwy. 15 to the NW corner of the property. From the Hwy. 15 and Hwy. 9 Junction, travel 2 miles south to the same.