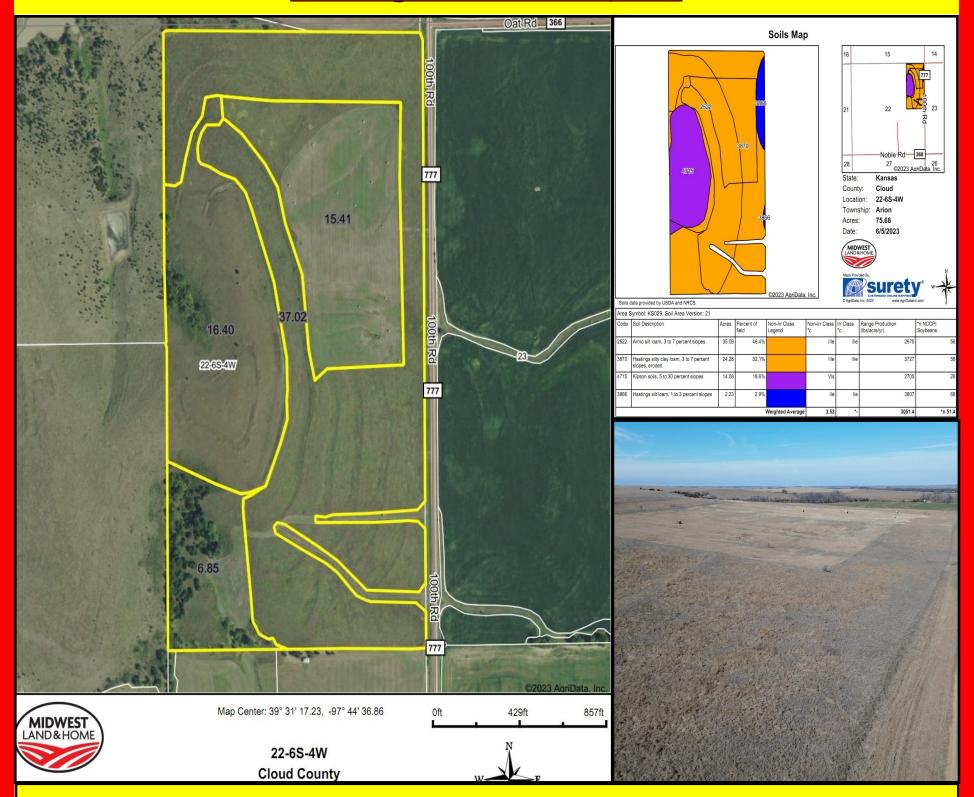

## 80+/- Acres Cloud County KS Land Asking Price \$219,000

**<u>Legal Description</u>**: E 1/2 NE 1/4 Sec.22-6S-4W Cloud County KS.

**FSA Info:** Farmland 77.12 Acres, Cropland/DCP Acres 60.72.

Base Acres: Wheat 31.4, Grain Sorghum 10.5

**Broker's Notes:** Approximately 80 acres of rolling grass hillside. The soil types are primarily class 3 & 2 with a little class 6 on the west slope. This tract is along the east slope of Wolf Creek. This gently sloping grassland would be a great place to put up hay, pasture critters, ride horses, enjoy 4 wheeling or build a home. The east slope has a picturesque view of Wolf Creek comes with quiet solitude and a great view of many sunrises. The property is located at the intersection of Oat and 100th Rd about 6 miles from Concordia KS. For more information and pictures see our website.