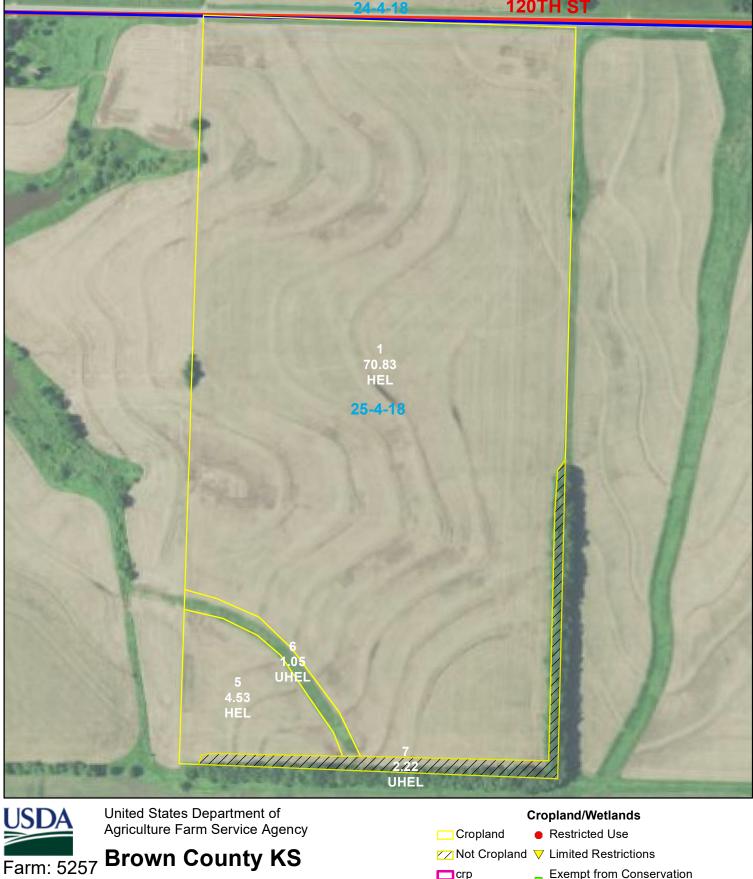

Tract: 6865 1:4,012

**c**rp

Exempt from Conservation Compliance Provisions

 $^{*}$  Unless noted, Corn, Oats, Soybeans, Sunflowers and Wheat have Intended Use (IU) of Grain (GR) and Practice of Non-Irrigated (NI).

\*Unless noted, Hay is Brome Grass with IU of Forage (FG) and Practice of NI.

\*Unless noted, LS is Brome Grass with IU of Left Standing (LS) and Practice of NI.

May 01, 2023

Disclaimer: Wetland identifiers do not represent the size, shape or specific determination of the area. Refer to your original determination (CPA-026

and attached maps) for exact wetland boundaries and determinations, or contact NRCS.