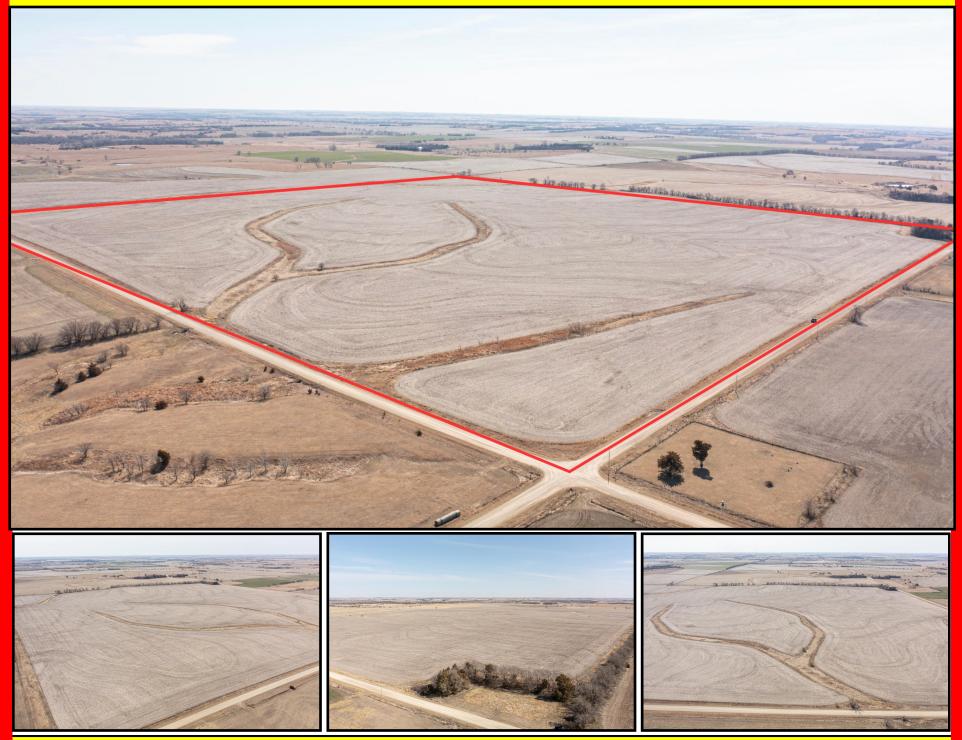

## **156 +/- Acres Clay County KS Land** Asking Price \$917,000

Legal Description: NW ¼ of Sec 26. TWP 6S RNG 3E. Goshen Township

FSA Info: 156.56 Acres Cropland 155.7 Acres

Agent's Note: Gently sloping, very well-maintained quarter of farmland located NE of Clay Center, KS. Just 2 <sup>1</sup>/<sub>2</sub> miles north of Quail and 24th road junction puts you at the SW corner of this farm. This property offers just under 145 tillable acres with the balance of 10 plus acres of waterways. A remarkable investment opportunity offering a return on every acre of the farm. Excellent access with Quail Road bordering the entire west property line and 27th along the north. Just 2 <sup>1</sup>/<sub>2</sub> miles north of blacktop within 8 miles of Clay Center to the Southwest and 6 miles of Green to the Southeast.

**Property Directions:** 2 miles east of Clay Center on Hwy. 24 to Quail Rd. 8.5 miles north on the east side.

Toby Bruna, Listing Agent - 785.713.9325 **Jeff Dankenbring, Broker** www.MidwestLandandHome.com